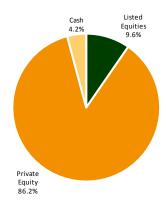

|  |

## **Portfolio Structure by Asset Class**



## **Equity Portfolio Structure by Sector**



Note: EPH investment included under Other

# **Portfolio Structure by Geography**



Note: EPH investment included under Serbia

#### Commentary

- As expected, both the Romanian and Bulgarian economies contracted in 1Q09, with Romanian GDP falling by 6.2% year-onyear, whilst Bulgaria's economy shrank by 3.5%. The Serbian 1Q09 GDP figure has not yet been published.
- There is good news on the trade deficits: in Romania exports declined by 20.3% while imports fell by 36.4% over January-April 2009, resulting in the trade deficit falling to €2.9bn, 60.7% lower year-on-year. Over the same period, Bulgaria's trade deficit decreased by 36% year-on-year, from €2.5bn to €1.6bn, with exports and imports falling at the same pace (-30%). Serbia's Janua